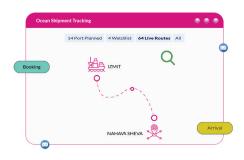

## Connect with Patang instead of 200+ Carrier Lines (Ocean, Air, Road)

We gather information from various sources, including carriers, electronic logging devices (ELDs), transportation management systems (TMS), etc. We provide real time visibility with one single platform and save your huge integration efforts with Shipping Lines, Airlines, Road Transporters.

## Share Real Time Visibility Information with Your Customers & Partners

Keep your partners, shippers, customer service, and customers informed well before with each and every shipment through Real-Time notifications and alerts, enabling them with better logistics decisions and speedy data access.